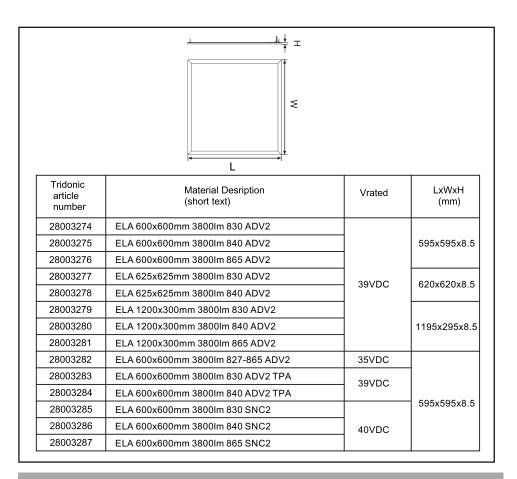

until the installation or maintenance is completed.
- The light source contained in this luminaire shall only be replaced by the manufacturer or his service agent or a similar qualified person.



The luminaire cannot be covered with thermal insulation matting or similar materials.



Caution: Risk of electric shock.

- 4. Do not apply force to the surface of the luminaire during installation.
- 5. If the external flexible cord of this luminaire is damaged, it shall be exclusively replaced by the manufacturer or his service agent or a similar qualified person in order to avoid a hazard.

12



01



Tridonic GmbH & Co KG Faerbergasse 15 6851 Dornbirn / Austria

- Please read instruction carefully before assembling and installation.
- Please keep instruction as reference in the future.





















































## 3way CCT- SWITCH



## 2 Channel Dimming Driver



11