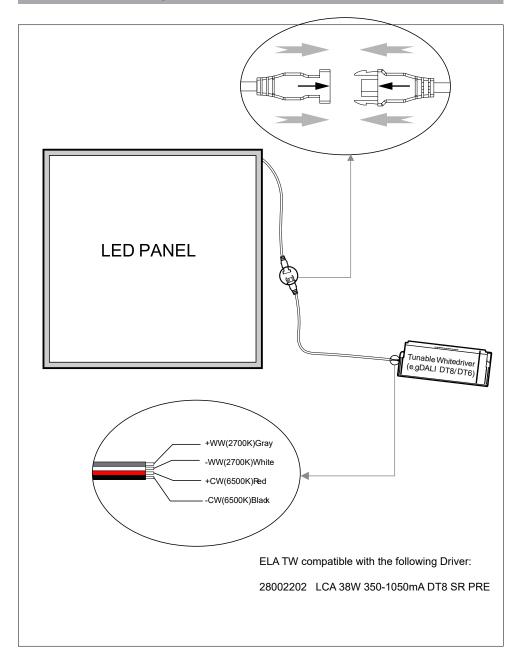

all only be replaced by the manufacturer or his service agent or a similar qualified person.



The luminaire cannot be covered with thermal insulation matting or similar materials.



Caution: Risk of electric shock.

- 4. Do not apply force to the surface of the luminaire during installation.
- 5. If the external flexible cord of this luminaire is damaged, it shall be exclusively replaced by the manufacturer or his service agent or a similar qualified person in order to avoid a hazard.

12



01



Tridonic GmbH & Co KG Faerbergasse 15 6851 Dornbirn / Austria

- Please read instruction carefully before assembling and installation.
- Please keep instruction as reference in the future.





















































## 3way CCT- SWITCH



## 2 Channel Dimming Driver



11