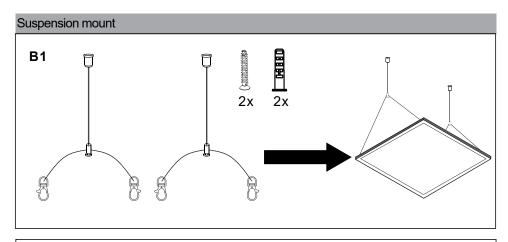

the installation or maintenance is completed.
- The light source contained in this luminaire shall only be replaced by the manufacturer or his service agent or a similar qualified person.



The luminaire cannot be covered with thermal insulation matting or similar materials.



Caution: Risk of electric shock.

- 4. Do not apply force to the surface of the luminaire during installation.
- 5. If the external flexible cord of this luminaire is damaged, it shall be exclusively replaced by the manufacturer or his service agent or a similar qualified person in order to avoid a hazard.

12



01



Tridonic GmbH & Co KG Faerbergasse 15 6851 Dornbirn / Austria

- Please read instruction carefully before assembling and installation.
- Please keep instruction as reference in the future.





















































## 3way CCT- SWITCH



## 2 Channel Dimming Driver



11