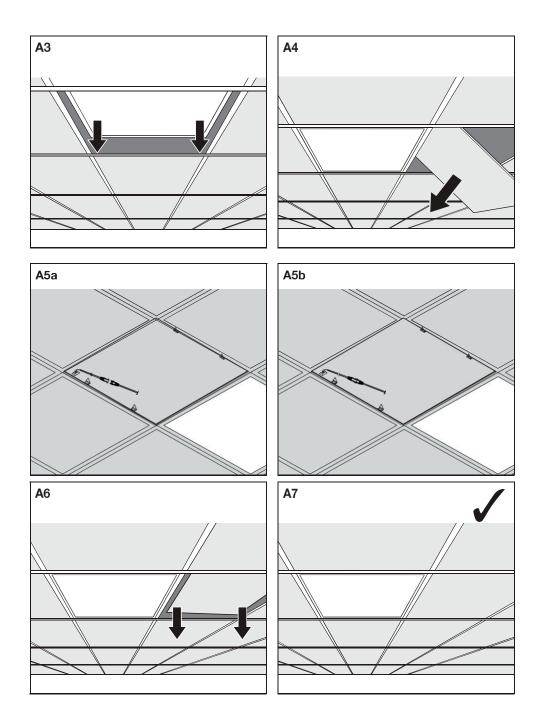

il the installation or maintenance is completed.
- The light source contained in this luminaire shall only be replaced by the manufacturer or his service agent or a similar qualified person.



The luminaire cannot be covered with thermal insulation matting or similar materials.



Caution: Risk of electric shock.

- 4. Do not apply force to the surface of the luminaire during installation.
- 5. If the external flexible cord of this luminaire is damaged, it shall be exclusively replaced by the manufacturer or his service agent or a similar qualified person in order to avoid a hazard.

12



01



Tridonic GmbH & Co KG Faerbergasse 15 6851 Dornbirn / Austria

- Please read instruction carefully before assembling and installation.
- Please keep instruction as reference in the future.





















































## 3way CCT- SWITCH



## 2 Channel Dimming Driver



11