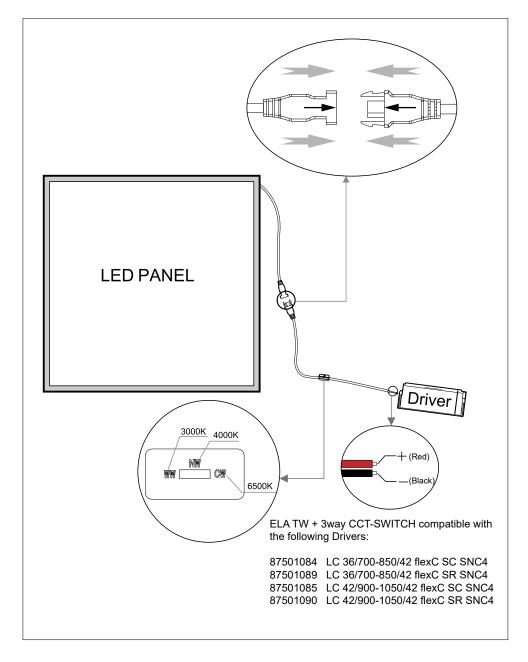

contained in this luminaire shall only be replaced by the manufacturer or his service agent or a similar qualified person.



The luminaire cannot be covered with thermal insulation matting or similar materials.



Caution: Risk of electric shock.

- 4. Do not apply force to the surface of the luminaire during installation.
- 5. If the external flexible cord of this luminaire is damaged, it shall be exclusively replaced by the manufacturer or his service agent or a similar qualified person in order to avoid a hazard.

12



01



Tridonic GmbH & Co KG Faerbergasse 15 6851 Dornbirn / Austria

- Please read instruction carefully before assembling and installation.
- Please keep instruction as reference in the future.





















































## 3way CCT- SWITCH



## 2 Channel Dimming Driver



11